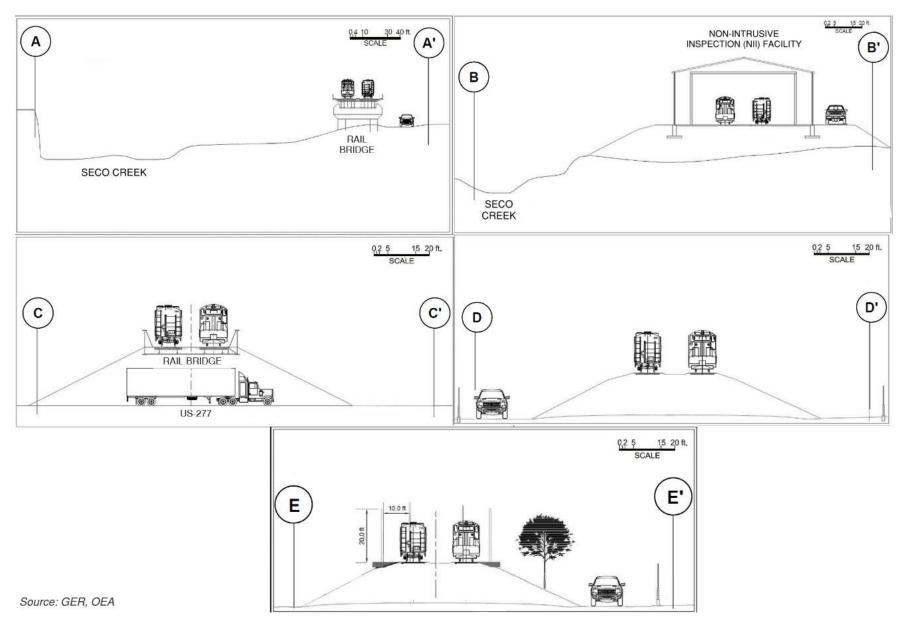

## Appendix M Cross Sections and Visualizations

Figure M-1. Southern Rail Alternative Conceptual Cross Sections

*Figure M-3.* KOP 3 After Construction of the Southern Rail Alternative (Approximately 350 Feet from Viewpoint)